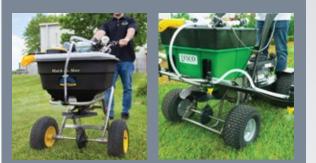

# EASILY CONVERT YOUR SPREADER INTO A SPRAYERI

**SPYDSS-9G** 9 Gallon Drop-In Sprayer

9

gal

Compatible with the Spyker ROS S100-12011 and the S60-12020 Mulch-N-More Spreader, Lesco HPS Chariot and 101186/105821 Push Spreaders.