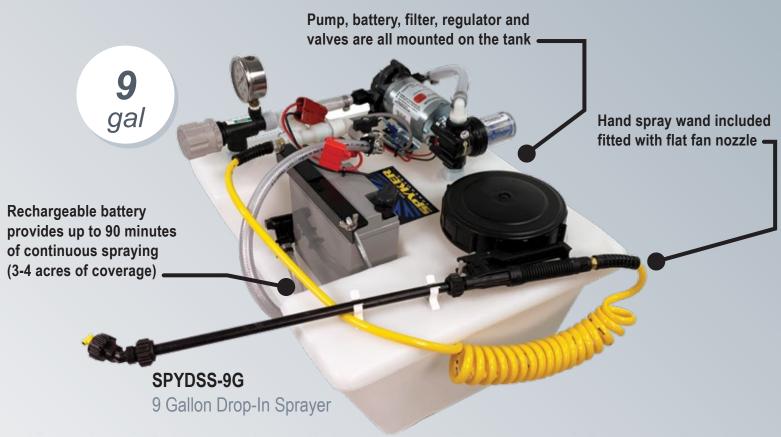

### SPYDSS-9G 9 Gallon drop-in sprayer

#### Features:

- QUICK SET-UP OUT OF THE BOX No additional batteries or parts required to start spraying
- DURABLE, NEVER-RUST POLY TANK 9 gallon capacity with 5" lid for easy filling
- ADJUSTABLE 0-60 PSI REGULATOR WITH PRESSURE GAUGE
   Provides versatility for different liquids and job requirements
- 12-VOLT SEALED BATTERY
  Offers 90 minutes of continuous run time
- EASY-TO-REACH CONTROLS Includes convenient handlebar-mounded on/off toggle switch
- 15" POLY WAND Lightweight wand with an 8-foot self-retracting hose helps cover hard-to-reach areas
- SINGLE BOOMLESS NOZZLE Provides an effective spray width of 65" to get jobs done faster with less passes needed