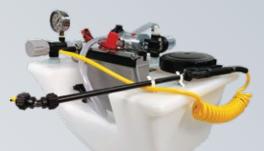

#### Features:

- QUICK SET-UP OUT OF THE BOX No additional batteries or parts required to start spraying
- DURABLE, NEVER-RUST POLY TANK 9 gallon capacity with 5" lid for easy filling
- ADJUSTABLE 0-60 PSI REGULATOR WITH PRESSURE GAUGE
   Provides versatility for different liquids and job requirements
- 12-VOLT SEALED BATTERY
  Offers 90 minutes of continuous run time
- EASY-TO-REACH CONTROLS Includes convenient handlebar-mounded on/off toggle switch
- 15" POLY WAND Lightweight wand with an 8-foot self-retracting hose helps cover hard-to-reach areas
- SINGLE BOOMLESS NOZZLE Provides an effective spray width of 65" to get jobs done faster with less passes needed