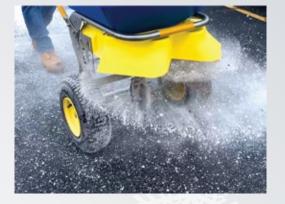

## NEW!

- Width Adjustable Deflector:
- Sidewalk Width (3ft approx.)
- Driveway Width (6ft approx.)
- Wide Open (12ft approx.)

Cover and Variable Deflector Included

Includes Hi-Vis Variable Deflector

Stainless Steel Carving Blade for Ice Melt and Bagged Salt

#### Features:

- HI-VIS VARIABLE DEFLECTOR NEW Adjusts spread width from 3' - 12'
- STAINLESS STEEL CARVING BLADE Easily tear through dense materials like ice melt and bagged salt
- HI-VIS REFLECTIVE FRAME Stay visible in bad weather or low light conditions
- ERGONOMICALLY DESIGNED HANDLE Adjusts for operators from 5'3" to 6'6" height to reduce fatigue
- BRIDGE-FREE HOPPER GEOMETRY Prevents material bridging
- ALL-WELDED FRAME
  For the highest durability in the toughest conditions
- SUPPORT STAND Positioned to allow for max fill without tipping and fits rear platform carriers
- WELDED, TRIANGULATED HANDLE For strength and reduced force on turns
- LIFT HANDLE
  Positioned to reduce strain when lifting even when full
- FULLY ENCLOSED METAL GEARS With Zerk Fittings
- COLD SHOCK-PROOF FITTED COVER With easy on/off tab for faster refills
- LARGE PNEUMATIC TIRES Easier over curbs, minimizes fatigue and adds traction