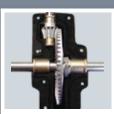

Fully Enclosed Metal Gears with Zerk Fittings

#### Features:

- HI-VIS VARIABLE DEFLECTOR NEW Adjusts spread width from 3' - 12'
- STAINLESS STEEL CARVING BLADE Easily tear through dense materials like ice melt and bagged salt
- HI-VIS REFLECTIVE FRAME Stay visible in bad weather or low light conditions
- ERGONOMICALLY DESIGNED HANDLE Adjusts for operators from 5'3" to 6'6" height to reduce fatigue
- BRIDGE-FREE HOPPER GEOMETRY Prevents material bridging
- ALL-WELDED FRAME
  For the highest durability in the toughest conditions
- SUPPORT STAND Positioned to allow for max fill without tipping and fits rear platform carriers
- WELDED, TRIANGULATED HANDLE For strength and reduced force on turns
- LIFT HANDLE
  Positioned to reduce strain when lifting even when full
- FULLY ENCLOSED METAL GEARS With Zerk Fittings
- COLD SHOCK-PROOF FITTED COVER With easy on/off tab for faster refills
- LARGE PNEUMATIC TIRES Easier over curbs, minimizes fatigue and adds traction