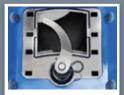

### Hi-Vis Variable Deflector Included Adjustable Spread Width from 3' - 12'

## NEW!

- Width Adjustable Deflector:
- Sidewalk Width (3ft approx.)
- Driveway Width (6ft approx.)
- Wide Open (12ft approx.)

Cover and Variable Deflector Included

Includes Hi-Vis Variable Deflector

Stainless Steel Carving Blade for Ice Melt and Bagged Salt

#### Features:

- HI-VIS VARIABLE DEFLECTOR NEW Adjusts spread width from 3' - 12'
- STAINLESS STEEL CARVING BLADE Easily tear through dense materials like ice melt and bagged salt
- HI-VIS REFLECTIVE FRAME Stay visible in bad weather or low light conditions
- ERGONOMICALLY DESIGNED HANDLE Adjusts for operators from 5'3" to 6'6" height to reduce fatigue
- BRIDGE-FREE HOPPER GEOMETRY Prevents material bridging
- ALL-WELDED FRAME
  For the highest durability in the toughest conditions
- SUPPORT STAND Positioned to allow for max fill without tipping and fits rear platform carriers
- WELDED, TRIANGULATED HANDLE For strength and reduced force on turns
- LIFT HANDLE
  Positioned to reduce strain when lifting even when full
- FULLY ENCLOSED METAL GEARS With Zerk Fittings
- COLD SHOCK-PROOF FITTED COVER With easy on/off tab for faster refills
- LARGE PNEUMATIC TIRES Easier over curbs, minimizes fatigue and adds traction