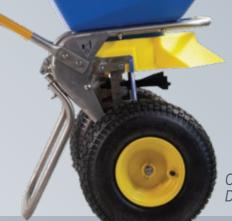

### Hi-Vis Variable Deflector Included Adjustable Spread Width from 3' - 12'

## NEW!

- Width Adjustable Deflector:
- Sidewalk Width (3ft approx.)
- Driveway Width (6ft approx.)
- Wide Open (12ft approx.)

Cover and Variable Deflector Included

Includes Hi-Vis Variable Deflector

Stainless Steel Carving Blade for Ice Melt and Bagged Salt

#### Features:

- HI-VIS VARIABLE DEFLECTOR NEW Adjusts spread width from 3' - 12'
- STAINLESS STEEL CARVING BLADE Easily tear through dense materials like ice melt and bagged salt
- HI-VIS REFLECTIVE FRAME Stay visible in bad weather or low light conditions
- ERGONOMICALLY DESIGNED HANDLE Adjusts for operators from 5'3" to 6'6" height to reduce fatigue
- BRIDGE-FREE HOPPER GEOMETRY Prevents material bridging
- ALL-WELDED FRAME
  For the highest durability in the toughest conditions
- SUPPORT STAND Positioned to allow for max fill without tipping and fits rear platform carriers
- WELDED, TRIANGULATED HANDLE For strength and reduced force on turns
- LIFT HANDLE
  Positioned to reduce strain when lifting even when full
- FULLY ENCLOSED METAL GEARS With Zerk Fittings
- COLD SHOCK-PROOF FITTED COVER With easy on/off tab for faster refills
- LARGE PNEUMATIC TIRES Easier over curbs, minimizes fatigue and adds traction