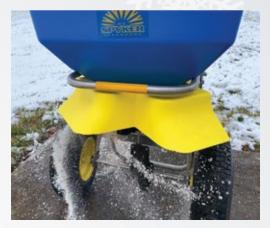

## NEW!

- Width Adjustable Deflector:
- Sidewalk Width (3ft approx.)
- Driveway Width (6ft approx.)
- Wide Open (12ft approx.)

Cover and Variable Deflector Included

Includes Hi-Vis Variable Deflector

Stainless Steel Carving Blade for Ice Melt and Bagged Salt

#### Features:

- HI-VIS VARIABLE DEFLECTOR NEW Adjusts spread width from 3' - 12'
- STAINLESS STEEL CARVING BLADE Easily tear through dense materials like ice melt and bagged salt
- HI-VIS REFLECTIVE FRAME Stay visible in bad weather or low light conditions
- ERGONOMICALLY DESIGNED HANDLE Adjusts for operators from 5'3" to 6'6" height to reduce fatigue
- BRIDGE-FREE HOPPER GEOMETRY Prevents material bridging
- ALL-WELDED FRAME
  For the highest durability in the toughest conditions
- SUPPORT STAND Positioned to allow for max fill without tipping and fits rear platform carriers
- WELDED, TRIANGULATED HANDLE For strength and reduced force on turns
- LIFT HANDLE
  Positioned to reduce strain when lifting even when full
- FULLY ENCLOSED METAL GEARS With Zerk Fittings
- COLD SHOCK-PROOF FITTED COVER With easy on/off tab for faster refills
- LARGE PNEUMATIC TIRES Easier over curbs, minimizes fatigue and adds traction