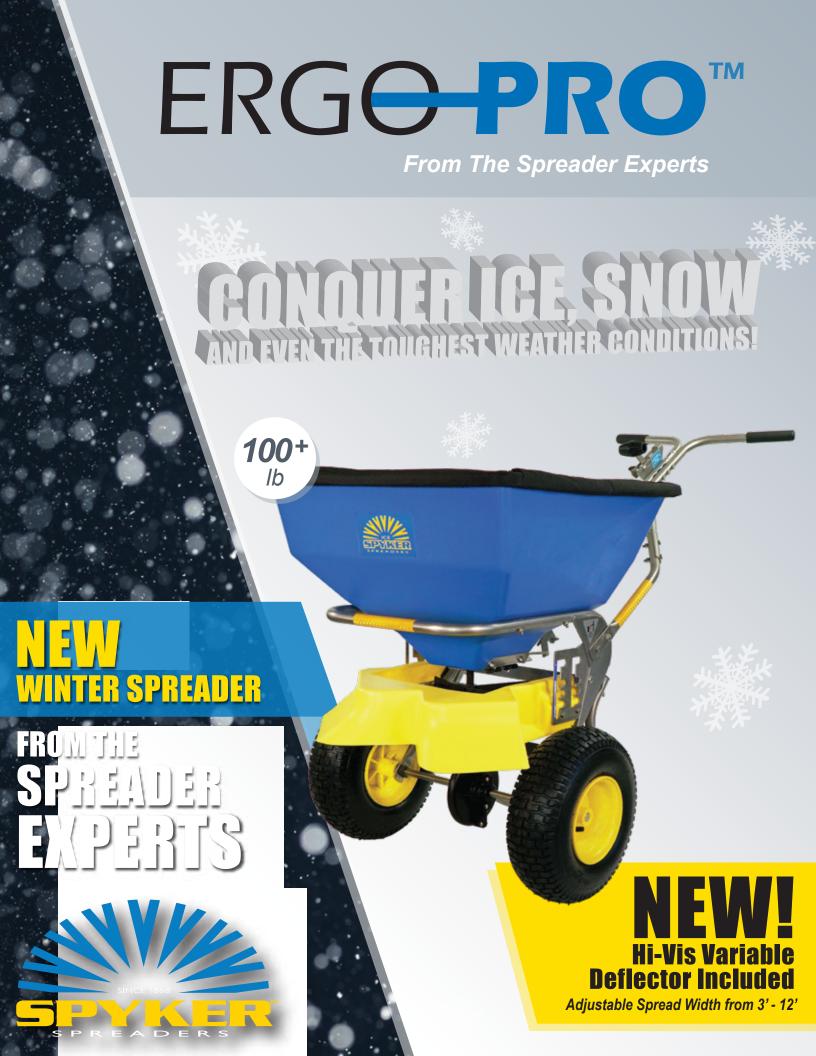

## SUPPORT STAND

Positioned to allow for max fill without tipping and fits rear platform carriers

- WELDED, TRIANGULATED HANDLE For strength and reduced force on turns
- LIFT HANDLE

  Positioned to reduce strain when lifting even when full
- FULLY ENCLOSED METAL GEARS With Zerk Fittings
- COLD SHOCK-PROOF FITTED COVER
   With easy on/off tab for faster refills
- LARGE PNEUMATIC TIRES
   Easier over curbs, minimizes fatigue and adds traction