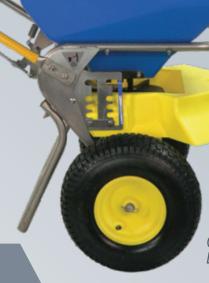

Stainless Steel Carving Blade for Ice Melt and Bagged Salt

Fully Enclosed Metal Gears with Zerk Fittings

## SUPPORT STAND

Positioned to allow for max fill without tipping and fits rear platform carriers

- WELDED, TRIANGULATED HANDLE For strength and reduced force on turns
- LIFT HANDLE

  Positioned to reduce strain when lifting even when full
- FULLY ENCLOSED METAL GEARS With Zerk Fittings
- COLD SHOCK-PROOF FITTED COVER
   With easy on/off tab for faster refills
- LARGE PNEUMATIC TIRES
   Easier over curbs, minimizes fatigue and adds traction