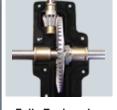

## NEWI

- Width Adjustable Deflector:
- Sidewalk Width (3ft approx.)
- Driveway Width (6ft approx.)
- Wide Open (12ft approx.)

SPY100-2S

Stainless Steel Frame

Cover and Variable Deflector Included

Includes Hi-Vis Variable Deflector

## Features:

- HI-VIS VARIABLE DEFLECTOR NEW Adjusts spread width from 3' - 12'
- STAINLESS STEEL CARVING BLADE
   Easily tear through dense materials like ice melt and bagged salt
- HI-VIS REFLECTIVE FRAME
   Stay visible in bad weather or low light conditions
- ERGONOMICALLY DESIGNED HANDLE
   Adjusts for operators from 5'3" to 6'6" height to reduce fatigue
- BRIDGE-FREE HOPPER GEOMETRY Prevents material bridging
- ALL-WELDED FRAME
   For the highest durability in the toughest conditions