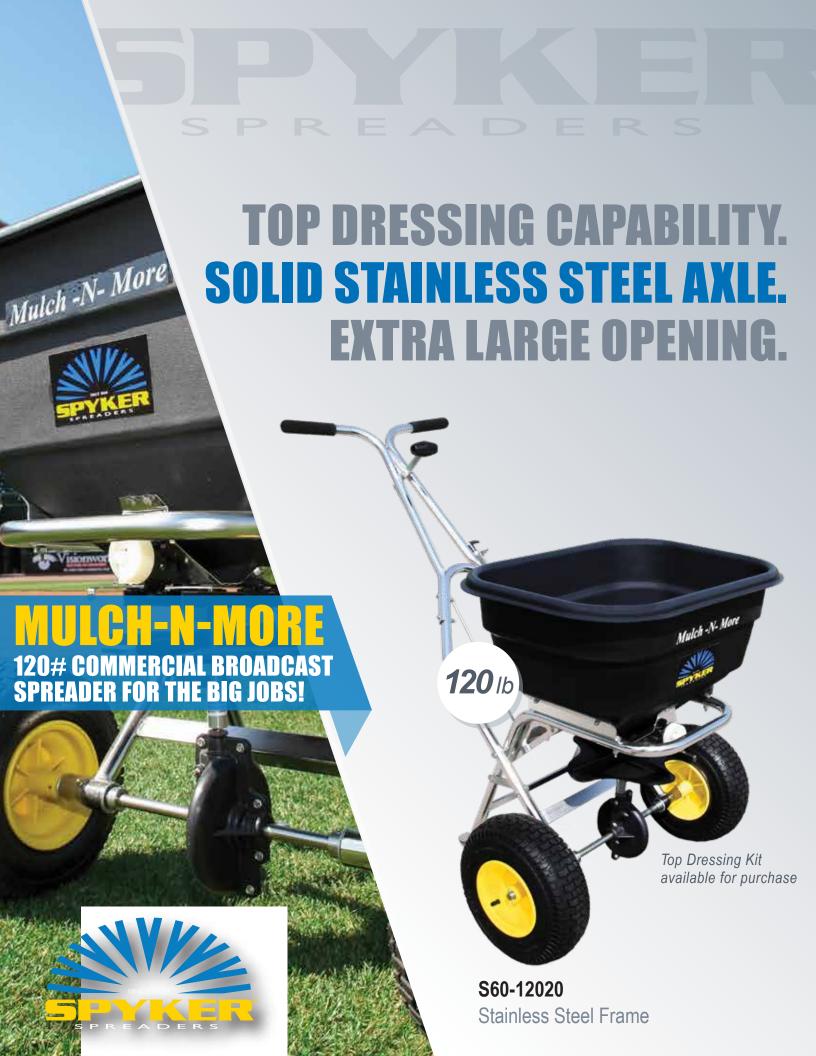

## Features:

- LARGE 120 LB CAPACITY Larger Opening for Bulk Materials
- ALL-WELDED IMPACT-RESISTANT FRAME
   Lift handle for easy transport and dual U-shape handle for reduced torsion
- METAL GEARS WITH LIFETIME WARRANTY Fully Enclosed with Zerk Fitting
- SPYKER DIAL
   90 Position Dial for Accurate Calibration
- Accuway™ Dead-Center Spread Accuracy on the Fly via Solid Aero-Cable
- SOLID STAINLESS STEEL AXLE
   With Metal Bearings and Zerk Fittings
- SOLID GATE ACTUATOR LINKAGE No Cables - No Maintenance!
- LARGE 13" PNEUMATIC TIRES
   Minimize Fatigue and Add Traction
- FILTER SCREEN
   Injection Molded Filter Screen

## Add-On Accessories:

- Hopper Cover (1006262)
- Top Dressing Kit (KSP12-TD1)