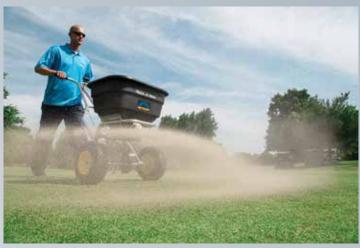

## **USED ON LANDSCAPING, SPORTS TURF, AND GOLF SURFACES.**





## Features:

- LARGE 120 LB CAPACITY Larger Opening for Bulk Materials
- ALL-WELDED IMPACT-RESISTANT FRAME
   Lift handle for easy transport and dual U-shape handle for reduced torsion
- METAL GEARS WITH LIFETIME WARRANTY Fully Enclosed with Zerk Fitting
- SPYKER DIAL
   90 Position Dial for Accurate Calibration
- Accuway™ Dead-Center Spread Accuracy on the Fly via Solid Aero-Cable
- SOLID STAINLESS STEEL AXLE
   With Metal Bearings and Zerk Fittings
- SOLID GATE ACTUATOR LINKAGE No Cables - No Maintenance!
- LARGE 13" PNEUMATIC TIRES
   Minimize Fatigue and Add Traction
- FILTER SCREEN
   Injection Molded Filter Screen

## Add-On Accessories:

- Hopper Cover (1006262)
- Top Dressing Kit (KSP12-TD1)