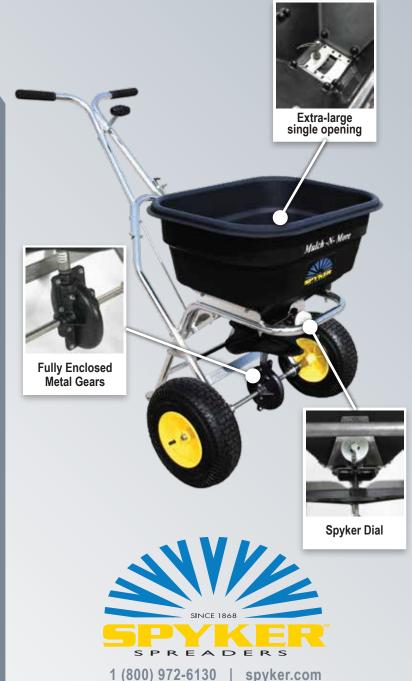

## Features:

- LARGE 120 LB CAPACITY Larger Opening for Bulk Materials
- ALL-WELDED IMPACT-RESISTANT FRAME
   Lift handle for easy transport and dual U-shape handle for reduced torsion
- METAL GEARS WITH LIFETIME WARRANTY Fully Enclosed with Zerk Fitting
- SPYKER DIAL
   90 Position Dial for Accurate Calibration
- Accuway™ Dead-Center Spread Accuracy on the Fly via Solid Aero-Cable
- SOLID STAINLESS STEEL AXLE
   With Metal Bearings and Zerk Fittings
- SOLID GATE ACTUATOR LINKAGE No Cables - No Maintenance!
- LARGE 13" PNEUMATIC TIRES
   Minimize Fatigue and Add Traction
- FILTER SCREEN
   Injection Molded Filter Screen