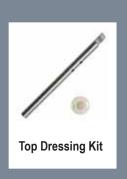

## **USED ON LANDSCAPING, SPORTS TURF, AND GOLF SURFACES.**





## Features:

- LARGE 120 LB CAPACITY Larger Opening for Bulk Materials
- ALL-WELDED IMPACT-RESISTANT FRAME
   Lift handle for easy transport and dual U-shape handle for reduced torsion
- METAL GEARS WITH LIFETIME WARRANTY Fully Enclosed with Zerk Fitting
- SPYKER DIAL
   90 Position Dial for Accurate Calibration
- Accuway™ Dead-Center Spread Accuracy on the Fly via Solid Aero-Cable
- SOLID STAINLESS STEEL AXLE
   With Metal Bearings and Zerk Fittings
- SOLID GATE ACTUATOR LINKAGE No Cables - No Maintenance!
- LARGE 13" PNEUMATIC TIRES
   Minimize Fatigue and Add Traction
- FILTER SCREEN
   Injection Molded Filter Screen

## Add-On Accessories:

- Hopper Cover (1006262)
- Top Dressing Kit (KSP12-TD1)